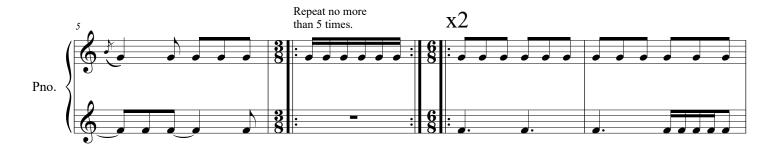

## Repeats:

-When repeats are present, the desired number of repeats is stated above the passage. In some cases, only a general range of repeats is given, and it is left to the performer's discretion as to the exact number of times the repeat should be taken.

-Dynamics within repeats should be repeated as well.