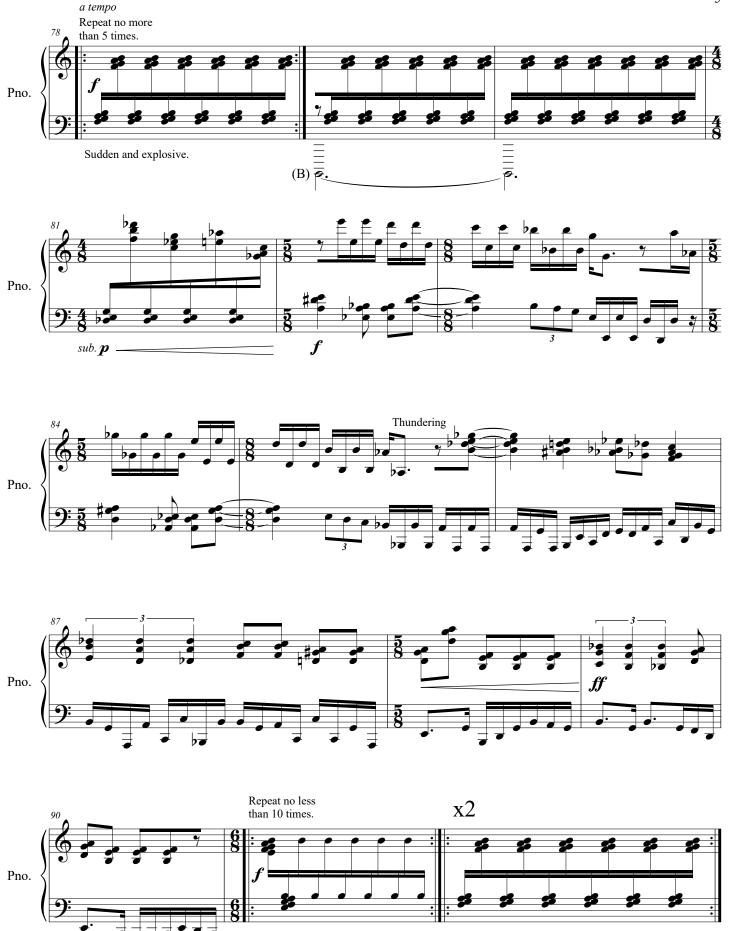

## Repeats:

-When repeats are present, the desired number of repeats is stated above the passage. In some cases, only a general range of repeats is given, and it is left to the performer's discretion as to the exact number of times the repeat should be taken.

-Dynamics within repeats should be repeated as well.