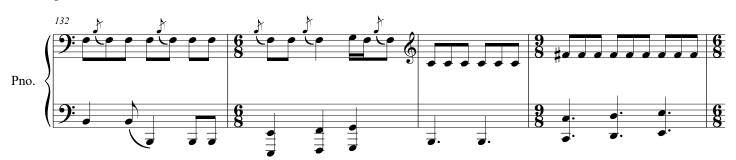

022 Impulse New Music Festival. It was premiered at the festival by Aron Kallay.

Thank you, Aron, for all your help and guidance.

## **Performance Notes**:

**Pedaling**: The piece is to be performed using the pedal according to the performers individual taste. However, clarity of the piece is the priority.

## Repeats:

-When repeats are present, the desired number of repeats is stated above the passage. In some cases, only a general range of repeats is given, and it is left to the performer's discretion as to the exact number of times the repeat should be taken.

-Dynamics within repeats should be repeated as well.

#### Driving and consistent J = 126

## For Piano

Austin Engelhardt











 $Re\mid Run$ 





















 $Re\mid Run$ 

























 $Re\mid Run$