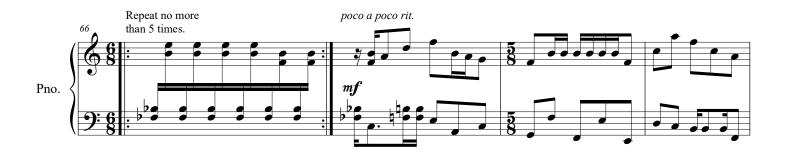

## Repeats:

-When repeats are present, the desired number of repeats is stated above the passage. In some cases, only a general range of repeats is given, and it is left to the performer's discretion as to the exact number of times the repeat should be taken.

-Dynamics within repeats should be repeated as well.