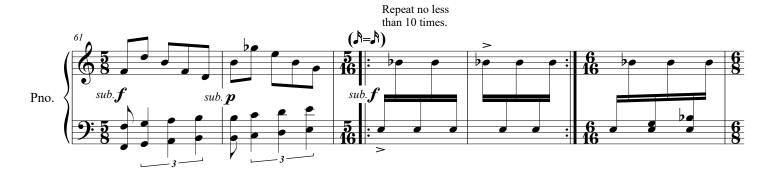

## Repeats:

-When repeats are present, the desired number of repeats is stated above the passage. In some cases, only a general range of repeats is given, and it is left to the performer's discretion as to the exact number of times the repeat should be taken.

-Dynamics within repeats should be repeated as well.