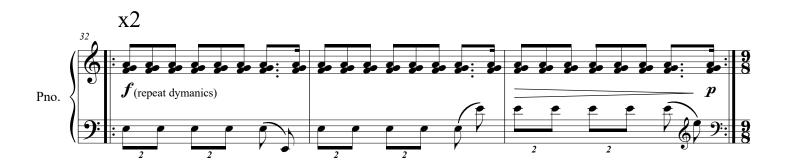

## Repeats:

-When repeats are present, the desired number of repeats is stated above the passage. In some cases, only a general range of repeats is given, and it is left to the performer's discretion as to the exact number of times the repeat should be taken.

-Dynamics within repeats should be repeated as well.