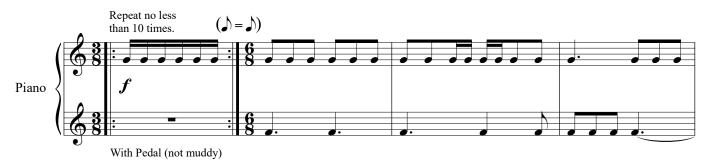

## Repeats:

-When repeats are present, the desired number of repeats is stated above the passage. In some cases, only a general range of repeats is given, and it is left to the performer's discretion as to the exact number of times the repeat should be taken.

-Dynamics within repeats should be repeated as well.

#### Driving and consistent J = 126