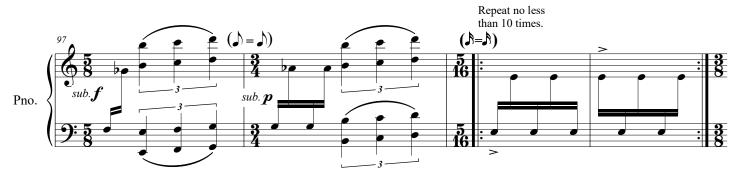

## Repeats:

-When repeats are present, the desired number of repeats is stated above the passage. In some cases, only a general range of repeats is given, and it is left to the performer's discretion as to the exact number of times the repeat should be taken.

-Dynamics within repeats should be repeated as well.