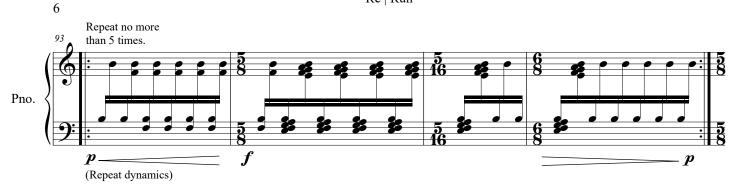

## Repeats:

-When repeats are present, the desired number of repeats is stated above the passage. In some cases, only a general range of repeats is given, and it is left to the performer's discretion as to the exact number of times the repeat should be taken.

-Dynamics within repeats should be repeated as well.