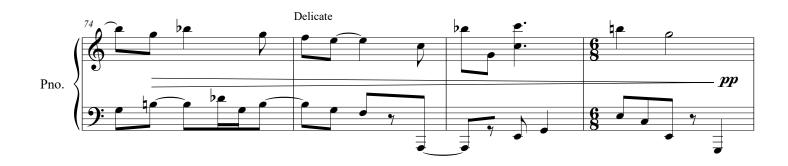

| Run was commissioned by the 2022 Impulse New Music Festival. It was premiered at the festival by Aron Kallay.

Thank you, Aron, for all your help and guidance.

## **Performance Notes**:

**Pedaling**: The piece is to be performed using the pedal according to the performers individual taste. However, clarity of the piece is the priority.

## Repeats:

-When repeats are present, the desired number of repeats is stated above the passage. In some cases, only a general range of repeats is given, and it is left to the performer's discretion as to the exact number of times the repeat should be taken.

-Dynamics within repeats should be repeated as well.

#### Driving and consistent J = 126

## For Piano

Austin Engelhardt











 $Re\mid Run$ 





















 $Re\mid Run$ 

























 $Re\mid Run$