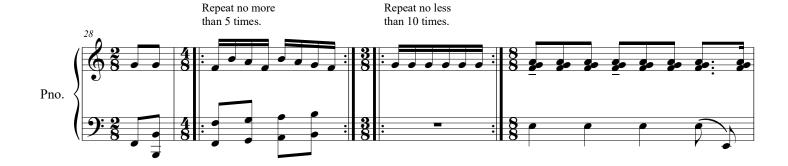

## Repeats:

-When repeats are present, the desired number of repeats is stated above the passage. In some cases, only a general range of repeats is given, and it is left to the performer's discretion as to the exact number of times the repeat should be taken.

-Dynamics within repeats should be repeated as well.