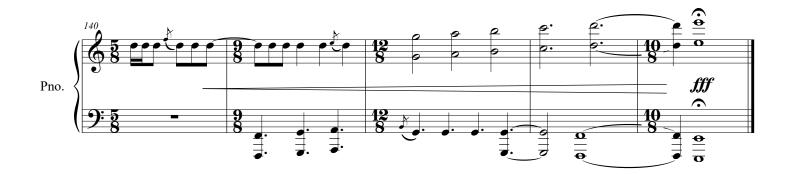

## Repeats:

-When repeats are present, the desired number of repeats is stated above the passage. In some cases, only a general range of repeats is given, and it is left to the performer's discretion as to the exact number of times the repeat should be taken.

-Dynamics within repeats should be repeated as well.