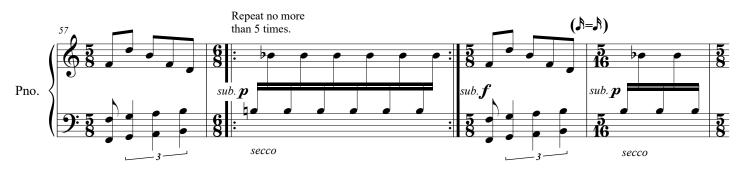

## Repeats:

-When repeats are present, the desired number of repeats is stated above the passage. In some cases, only a general range of repeats is given, and it is left to the performer's discretion as to the exact number of times the repeat should be taken.

-Dynamics within repeats should be repeated as well.