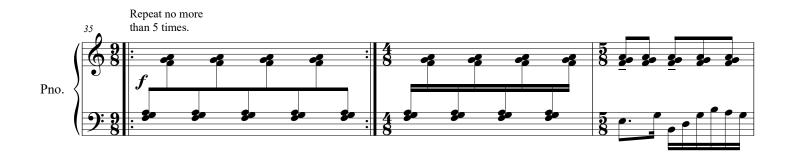

## Repeats:

-When repeats are present, the desired number of repeats is stated above the passage. In some cases, only a general range of repeats is given, and it is left to the performer's discretion as to the exact number of times the repeat should be taken.