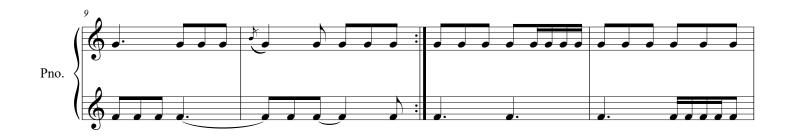

## Repeats:

-When repeats are present, the desired number of repeats is stated above the passage. In some cases, only a general range of repeats is given, and it is left to the performer's discretion as to the exact number of times the repeat should be taken.

-Dynamics within repeats should be repeated as well.