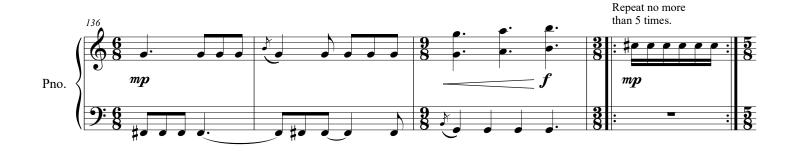

## Repeats:

-When repeats are present, the desired number of repeats is stated above the passage. In some cases, only a general range of repeats is given, and it is left to the performer's discretion as to the exact number of times the repeat should be taken.

-Dynamics within repeats should be repeated as well.