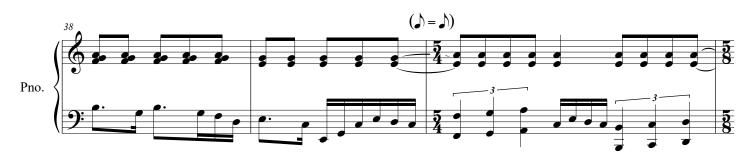

**Duration: About 6 minutes** 

Re | Run was commissioned by the 2022 Impulse New Music Festival. It was premiered at the festival by Aron Kallay.

Thank you, Aron, for all your help and guidance.

## **Performance Notes**:

**Pedaling**: The piece is to be performed using the pedal according to the performers individual taste. However, clarity of the piece is the priority.

## Repeats:

-When repeats are present, the desired number of repeats is stated above the passage. In some cases, only a general range of repeats is given, and it is left to the performer's discretion as to the exact number of times the repeat should be taken.

-Dynamics within repeats should be repeated as well.

#### Driving and consistent J = 126

## For Piano

Austin Engelhardt











 $Re\mid Run$ 





















 $Re\mid Run$ 

























 $Re\mid Run$